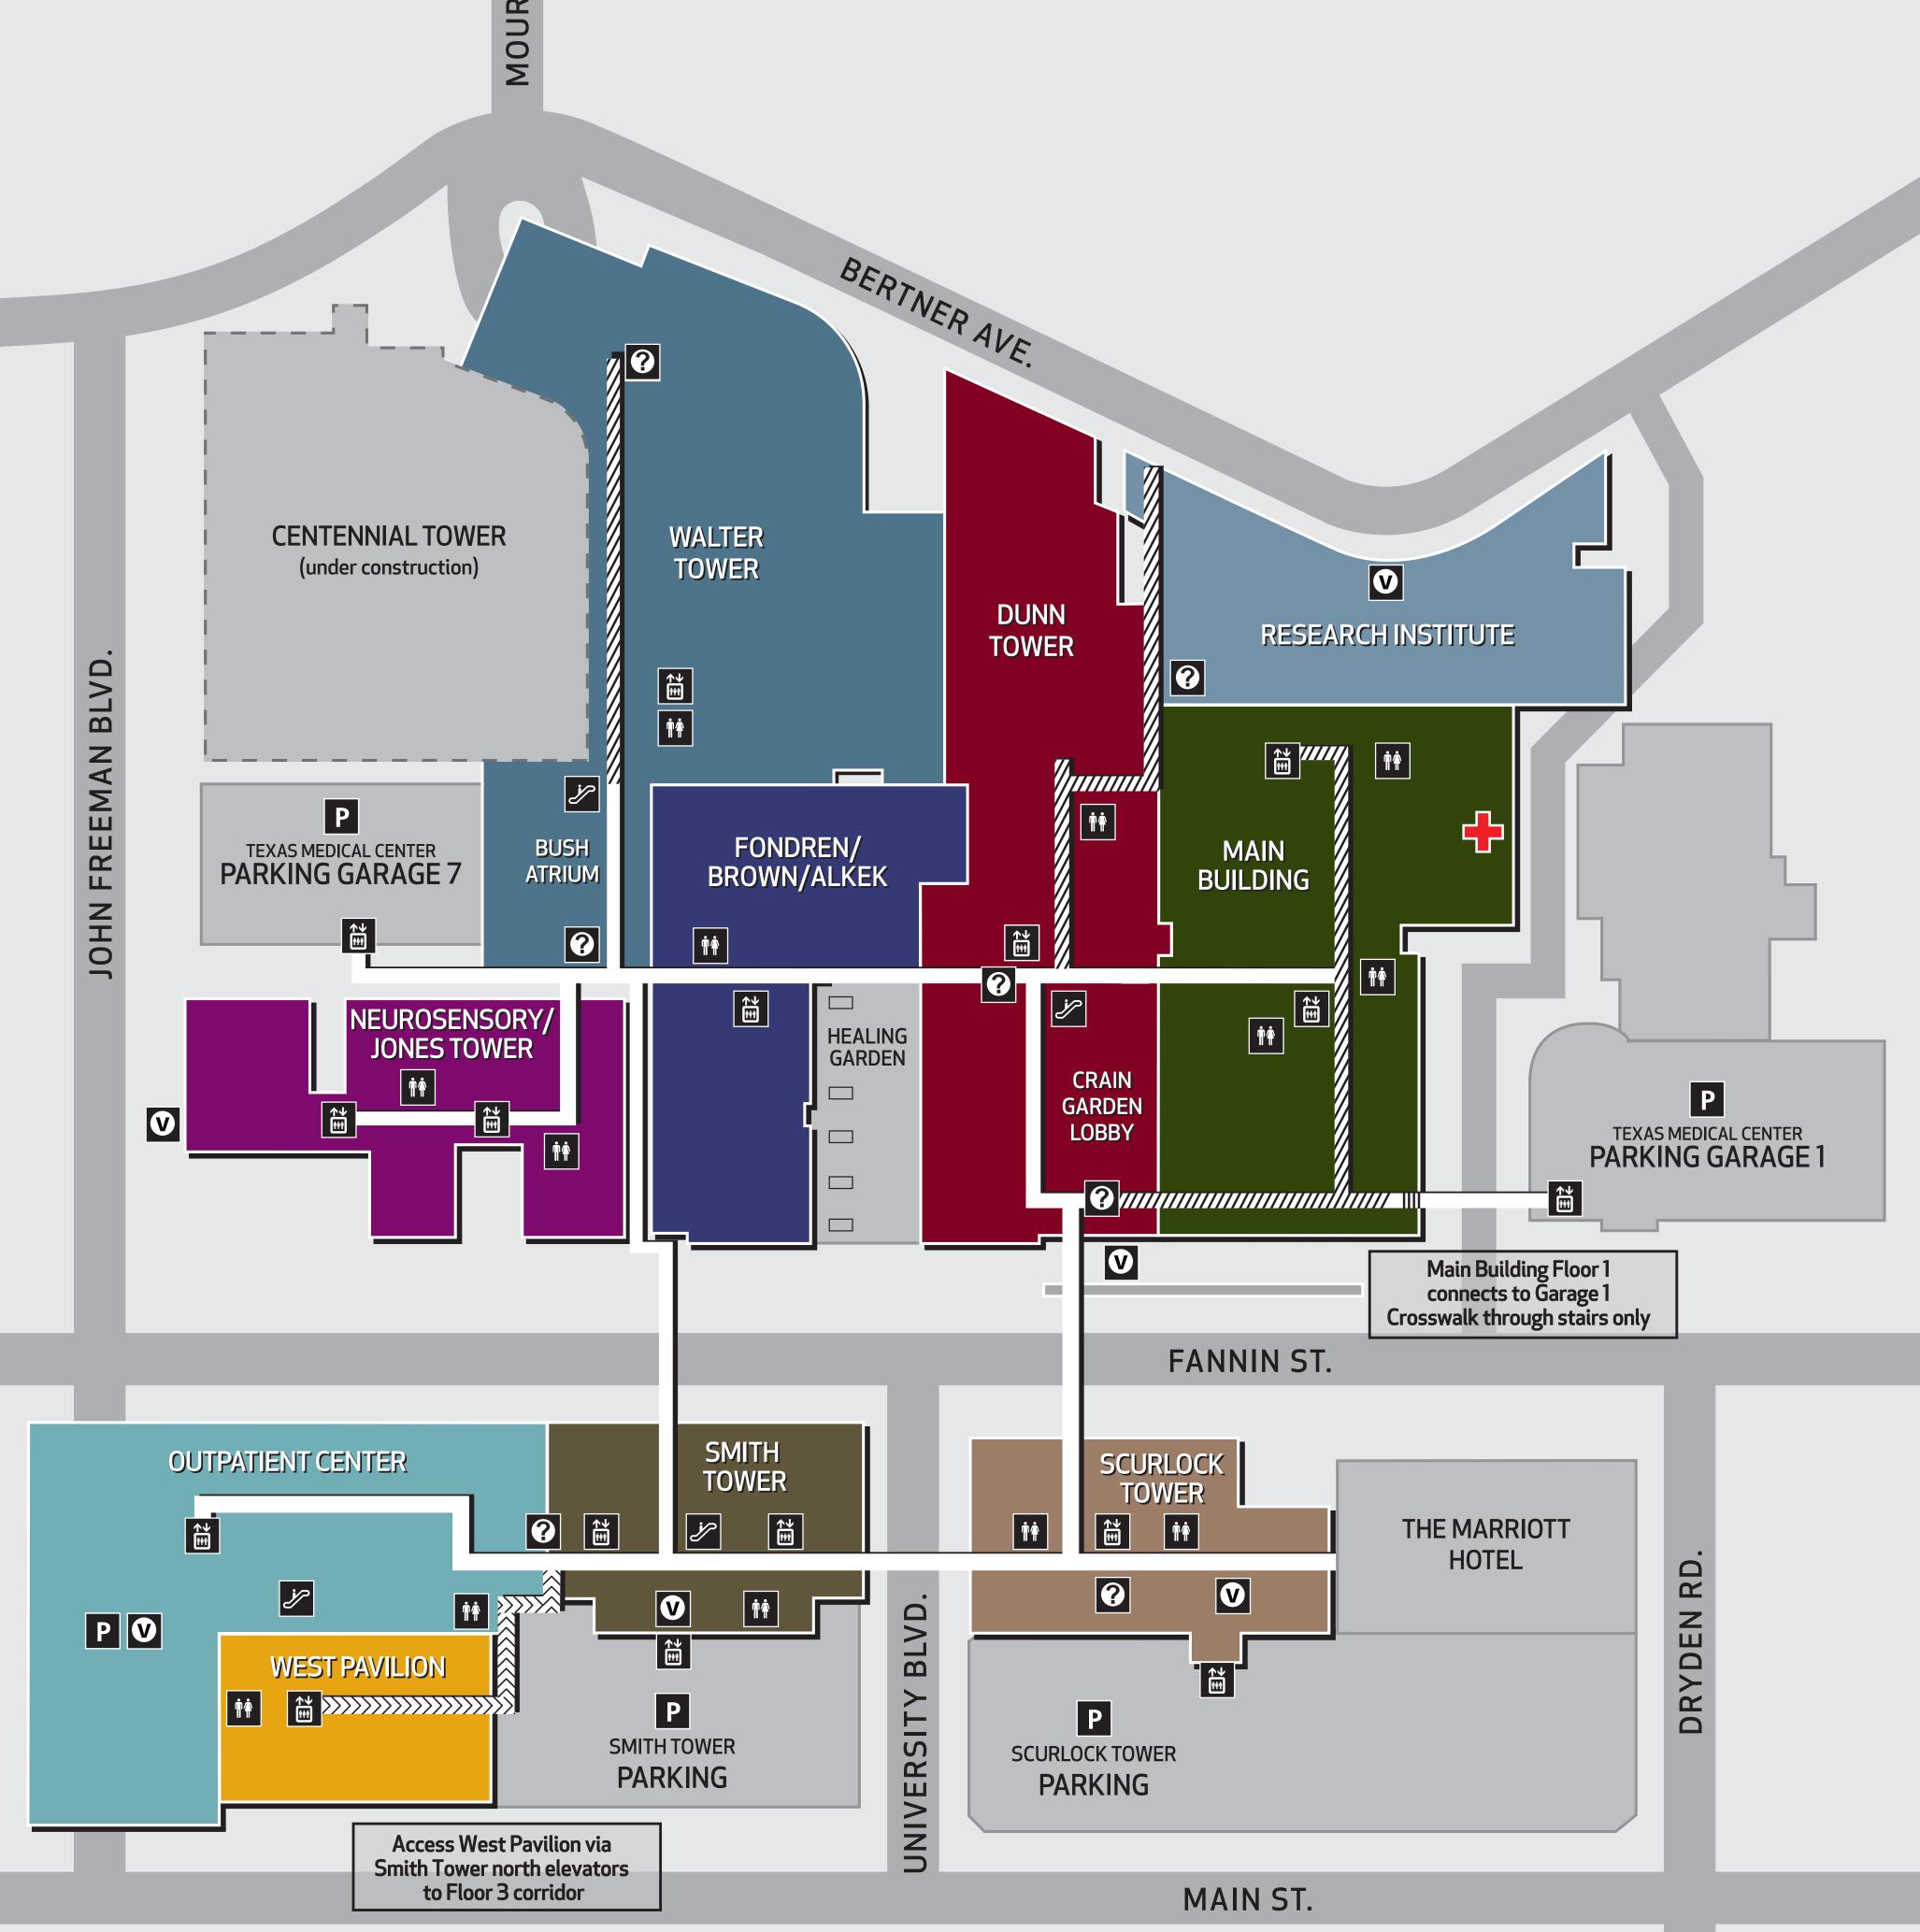

The Level 2 crosswalk connects most buildings on the Houston access to certain buildings and areas as indicated.

## Valet

- Dunn Tower (access from Fannin St.)
- Neurosensory/Jones Tower (access from John Freeman Blvd.)
- Outpatient Center (access from John Freeman Blvd.)
- Scurlock Tower (access from Fannin St.)
- Smith Tower (access from Main St.)
- Research Institute (access from Bertner Ave.)