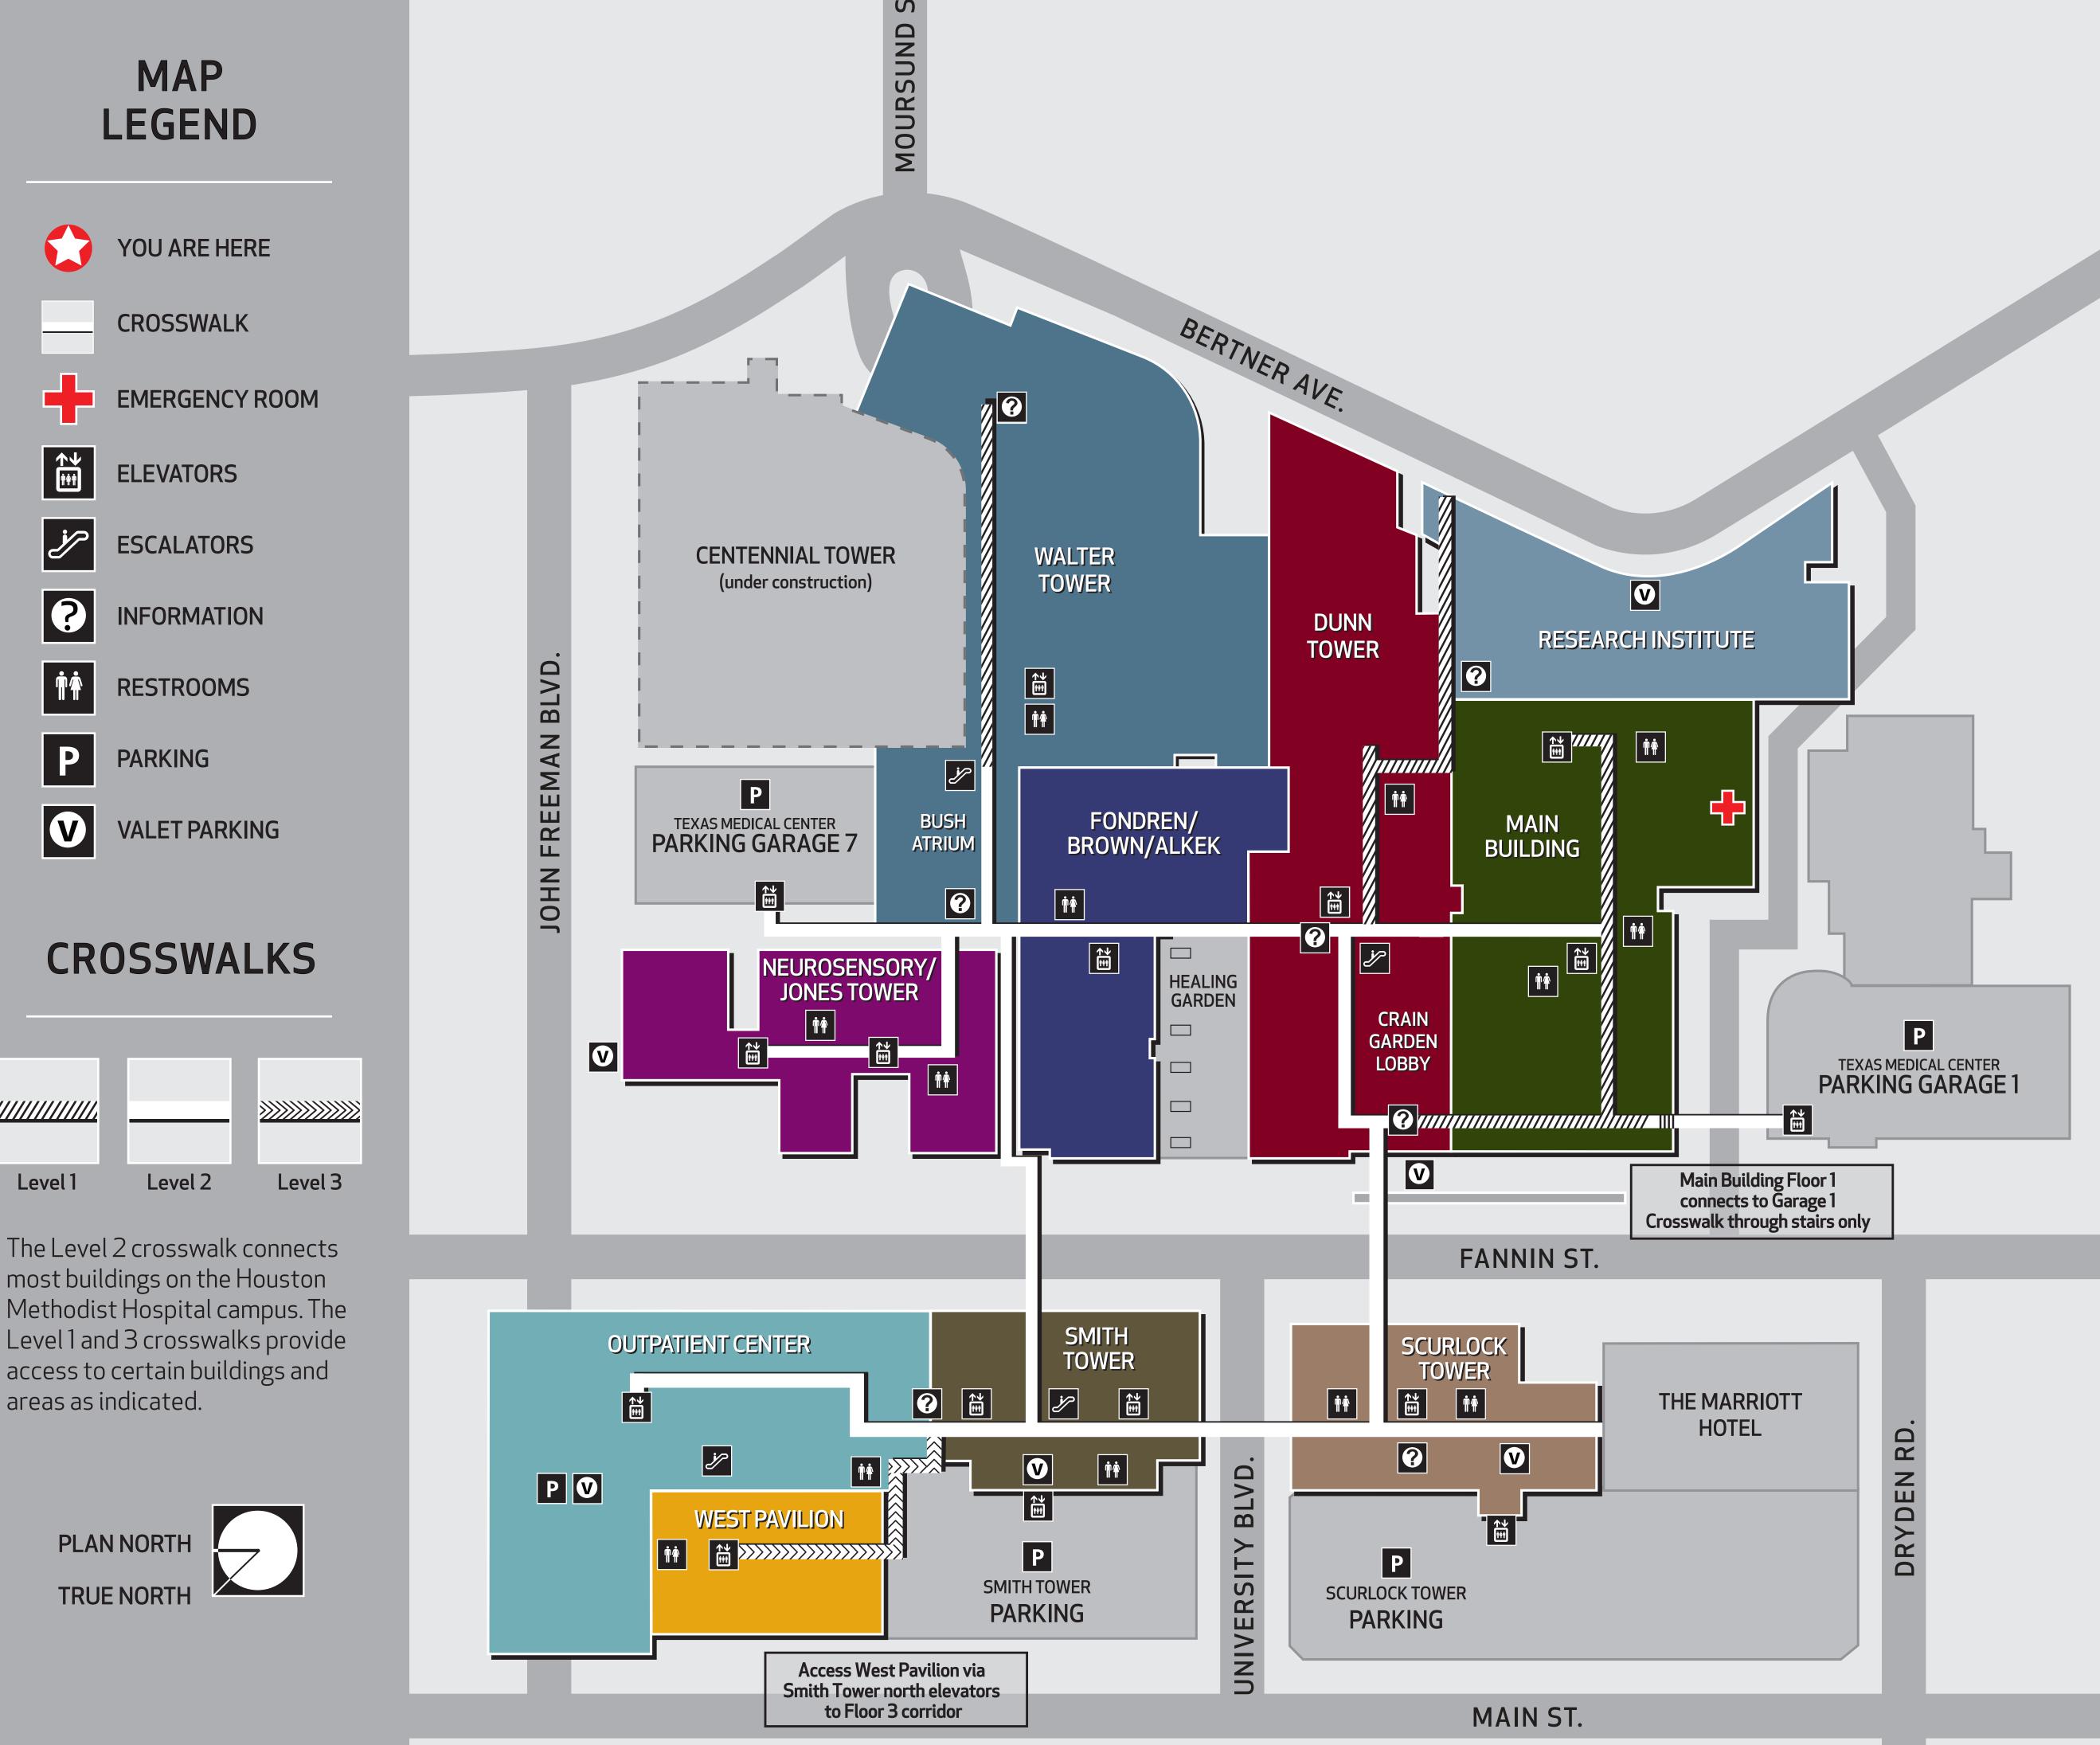

The Level 2 crosswalk connects most buildings on the Houston access to certain buildings and areas as indicated.

## Valet

- Dunn Tower (access from Fannin St.)
- Neurosensory/Jones Tower (access from John Freeman Blvd.)
- Outpatient Center (access from John Freeman Blvd.)
- Scurlock Tower (access from Fannin St.)
- Smith Tower (access from Main St.)
- Research Institute (access from Bertner Ave.)