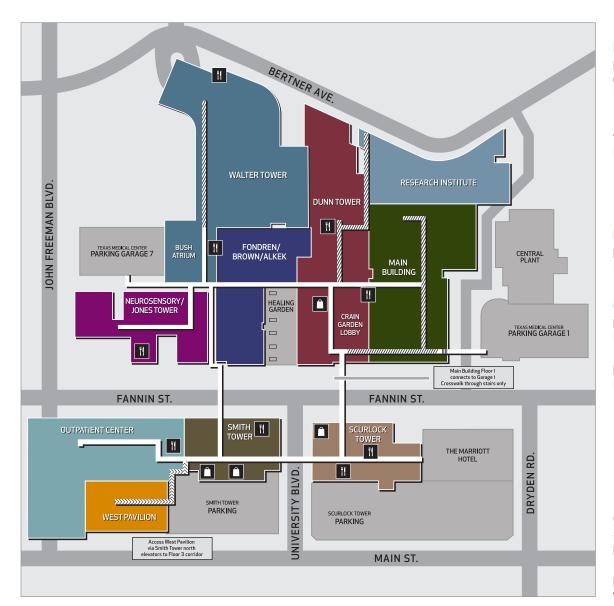

#### Dunn Tower

#### Fannin Street Café (serves Starbucks coffee) Floor 1 Monday – Friday, 6 a.m. – 6 p.m. Saturday – Sunday, 6:30-10 a.m.

#### The MarketPlace

Floor 1 Daily: 6:30 a.m. – 8 p.m. Late nights: Monday – Friday, 11 p.m. – 3 a.m. Menu line: 713.441.6368

#### Neurosensory/Jones Tower

Bistro 6501 (serves Starbucks coffee) Floor 1 Monday – Friday, 6:30 a.m. – 2 p.m.

## **Outpatient Center**

Blue Water Café Floor 2 Monday – Friday, 6:30 a.m. – 2 p.m. Blue Water Espresso Bar Floor 2 Monday – Friday, 6:30 a.m. – 4 p.m.

## Scurlock Tower

Al Vetro Coffee and Espresso Bar Floor 2 Monday – Friday, 6:30 a.m. – 4 p.m. Saturday, 7:30-11:30 a.m.

#### Miller's Café

Floor 1 Monday – Friday, 10 a.m. – 6 p.m. Saturday, 10 a.m. – 3 p.m.

#### Murphy's Deli

Floor 2 Monday – Friday, 7:30 a.m. – 5 p.m.

#### Poblano's Restaurant

Floor 1 Monday – Friday, 7 a.m. – 3 p.m.

## Smith Tower

Alonti Café Floor 2 Monday – Friday, 6 a.m. – 5 p.m.

#### Walter Tower

#### Einstein Bros. Bagels

Floor 1 Monday – Friday, 6 a.m. – 2 p.m. Saturday – Sunday, 6-10 a.m.

## Texas Sky Café

Floor 2 Monday – Friday, 6:30 a.m. – 4 p.m.

# **GIFT SHOPS**

**Corners of the World Boutique** Scurlock Tower, Floor 2

Houston Methodist Auxiliary Gift ShopThe Jewel BoxDunn Tower, Floor 1Smith Tower, Floor

**Houston Methodist Auxiliary Gift Shop** Walter Tower, Floor 2 Roxie's Clothing and Accessories Smith Tower, Floor 1 The Jewel Box Smith Tower, Floor 2