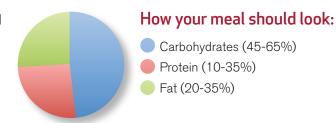

## CARBOHYDRATES 4 calories/gram

- Provide your body's MAIN source of energy
- Good sources:
  - Whole grains (breads, rice, pasta, cereal)
  - Whole fruits and vegetables
  - Beans and legumes

## PROTEINS 4 calories/gram

- Contribute to cell structure, regulate body processes and supply energy
- Good sources:
  - Fish and poultry
  - Lean cuts of red meat
  - Dairy (eggs, cheese, milk)

## **FATS** 9 calories/gram

- Contribute to cell structure and supply energy
- Good sources:
  - Fatty fish (salmon, tuna)
  - Vegetable and canola oils
  - Avocado and nuts