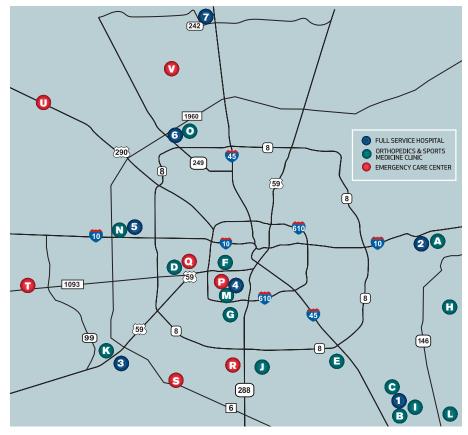

#### **HOSPITALS AND FACILITIES**

Houston Methodist's orthopedic services extend into the community to meet the needs of our neighbors. With locations throughout Greater Houston, Houston Methodist offers leading-edge treatment close to home.

### HOUSTON METHODIST HOSPITALS

## ORTHOPEDICS & SPORTS MEDICINE CLINICS

### EMERGENCY CARE CENTERS